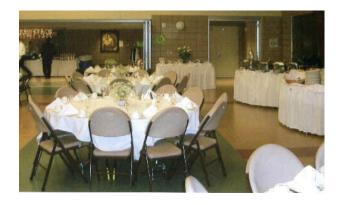

Kohler Hall seats 200-300 people and is ideal for wedding receptions, banquets, anniversary celebrations or seminars.

#### Kohler Hall (includes kitchen)

\$100/hour \$100 set up-take down fee Capacity: 200-300