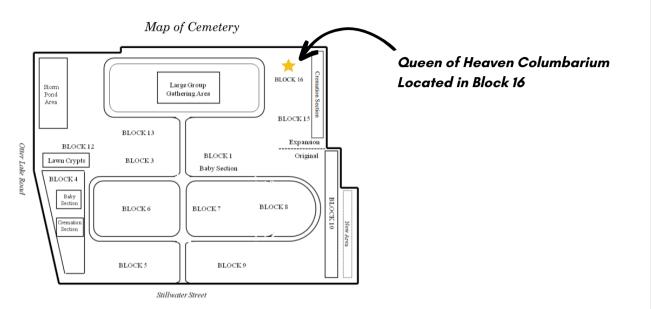

# St. Mary of the Lake Cemetery *Our Lady of Consolation Cremation Garden*

**Cemetery Location:** Stillwater Street (One block east of Otter Lake Road) White Bear Lake, Minnesota

## St. Mary of the Lake **Queen of Heaven Columbarium**