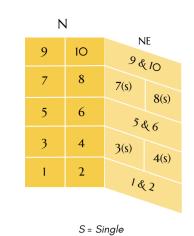

#### **Pricing and Information:**

St. Mary of the Lake's Columbarium is a 5 Row High Octagon. Niches 1 and 2 are closest to the earth.

## North & NorthEast

East & SouthEast

| Row | Niche         | Description  | Cost     | Niche         | Description  | Cost     |
|-----|---------------|--------------|----------|---------------|--------------|----------|
| 1   | N 1           | Double       | \$ 2,400 | E 1           | Double       | \$ 2,400 |
|     | N 2           | Double       | \$ 2,400 | E 2           | Double       | \$ 2,400 |
| 2   | N 3           | Double       | \$ 2,625 | E 3           | Double       | \$ 2,625 |
|     | N 4           | Double       | \$ 2,625 | E 4           | Double       | \$ 2,625 |
| 3   | N 5           | Double       | \$ 2,850 | E 5           | Double       | sold     |
|     | N 6           | Double       | \$ 2,850 | E 6           | Double       | sold     |
| 4   | N 7           | Double       | \$ 3,075 | E 7           | Double       | \$ 3,075 |
|     | N 8           | Double       | \$ 3,075 | E 8           | Double       | sold     |
| 5   | N 9           | Double       | \$ 3,300 | E 9           | Double       | \$ 3,300 |
|     | N 10          | Double       | \$ 3,300 | E 10          | Double       | \$ 3,300 |
| 1   | NE 1          | Side by Side | \$ 3,300 | SE 1          | Side by Side | \$ 3,300 |
|     | NE 2          | Side by Side | Ψ 0,000  | SE 2          | Side by Side | φ 0,000  |
| 2   | NE 3          | Single       | \$ 1,725 | SE 3          | Single       | \$ 1,725 |
|     | NE 4          | Single       | \$ 1,725 | SE 4          | Single       | \$ 1,725 |
| 3   | NE 5          | Side by Side | \$ 3,525 | SE 5          | Side by Side | sold     |
|     | NE 6          | Side by Side | Ψ 0,020  | SE 6          | Side by Side | 3010     |
| 4   | NE 7          | Single       | \$ 1,850 | SE 7          | Single       | sold     |
|     | NE 8          | Single       | \$ 1,850 | SE 8          | Single       | \$1,850  |
| 5   | NE 9<br>NE 10 | Side by Side | \$ 3,750 | SE 9<br>SE 10 | Side by Side | sold     |