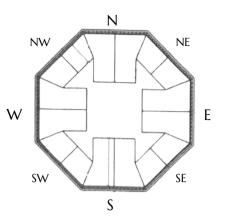

#### **Pricing and Information:**

St. Mary of the Lake's Columbarium is a 5 Row High Octagon. Niches 1 and 2 are closest to the earth.

8 sided Columbarium with 5 rows.