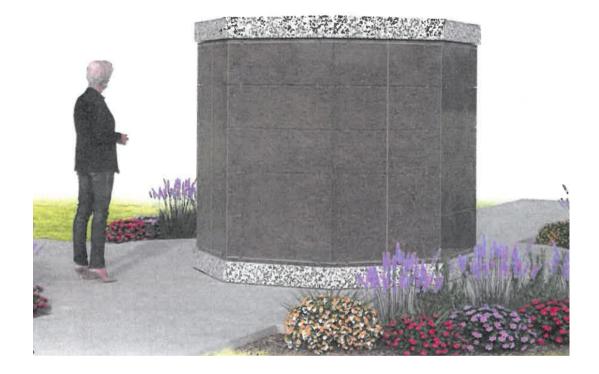

## St. Mary of the Lake **Queen of Heaven Columbarium**

8 sided Columbarium with 5 rows.